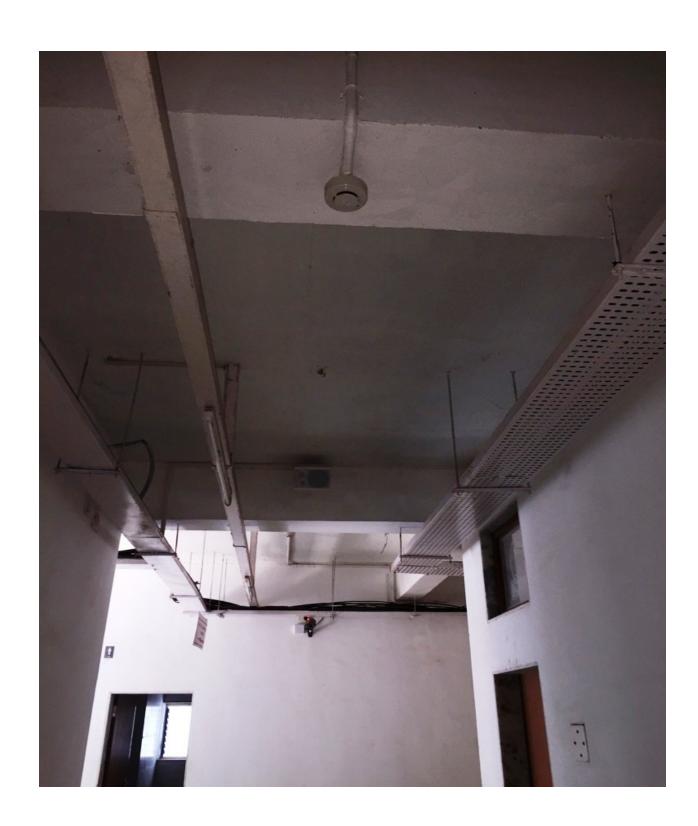

About 700 students and 150 teaching and non-teaching staff members are engaged in this educational activities. For the sake of the safety of the vast college property and large human beings moving in this campus, we intend to install the **Fire Fighting System** in this college campus.

We therefore request to kindly grant us the **Provisional NOC** of your esteemed Fire Department for installation of fire fighting system in this college campus. Necessary documents, plans etc. are attached herewith for your perusal.