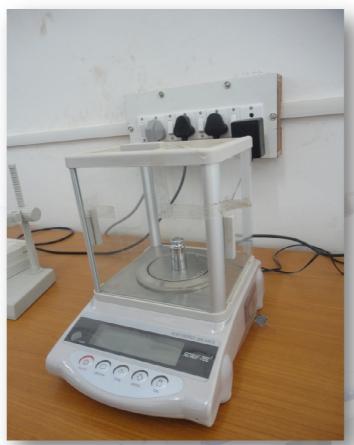

and fixtures.

#### **List of Instruments:-**

- **Hardness Test Kit**
- **Alkalinity Of Water Test Kit**
- Jar Test Apparatus
- **Turbidity In Water Test Apparatus**
- **♣** Balance Electronic 200 Gm X 0.001 G (1 Mg) Sab 203
- Magnetic Stirrer With Hotplate 2 Ltr.
- **↓** Water Still (Manesty Type) Capacity Approx. 4 Ltr/Hr.
- **↓** pH Meter Table Model(Atc)-Model;101e
- **↓** Vertical Autoclaves:10''X18'',Mechanical Timer
- **BOD** Incubator With Cooling & Heating: 90 Lit.
- **Refrigerator: 170 Liter Capacity**
- **↓** Desiccator (20mm Id), Ordinary Glass
- **♣** Sound Level Meter
- COD Digester

#### **Instruments Picture:-**

### Autoclave



### **B.O.D.** Incubator



Jar Test Apparatus



**Magnetic Stireer with Hot Plate** 



### **Electronic Balance (0.001G)**

## Refrigerator





**Water Still** 

pH Meter