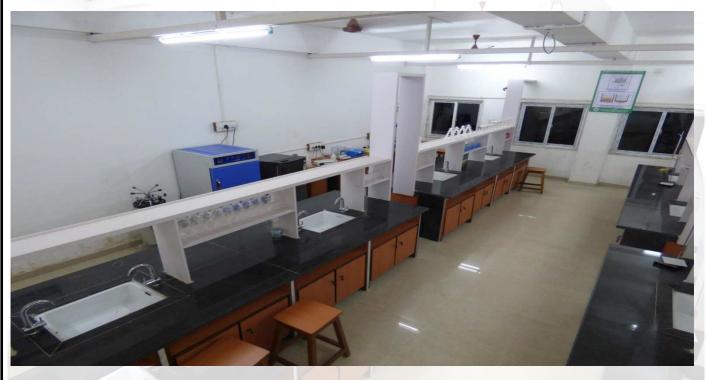

# Department Of Civil Engineering

#### **ENVIRONMENTAL ENGG. LABORATORY**

Environmental is a branch of engineering concerned with the application of scientific and engineering principles, and technology that addresses the issue of energy preservation, production asset and control of waste from human and animal activities.





#### **List of Experiment:-**

- Determination of Alkalinity in water
- Determination of Hardness in water
- Determination of pH in water
- Determination of Turbidity in water
- Determination of Optimum dose of coagulant by using Jar Test Apparatus
- Determination of Residual chlorine in water
- Solid Waste: Determination of pH
- Solid Waste: Determination of moisture content
- Most probable Number
- Determination of chlorides in water
- Measurement of Noise level
- Determination of chlorides of sewage.
- Determination of pH of sewage
- Determination of Total Solids, suspended solids, dissolved solids, volatile solids
- Determination of Dissolved oxygen
- Letermination of Bio chemical Oxygen Demand of sewage sample
- Determination of Chemical Oxygen Demand of sewage sample
- To find Sl