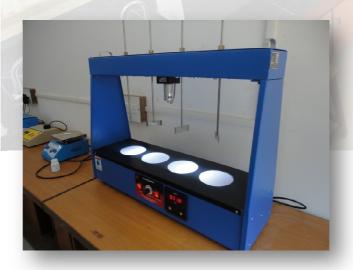

### **B.O.D.** Incubator

Jar Test Apparatus

**Magnetic Stireer with Hot Plate** 