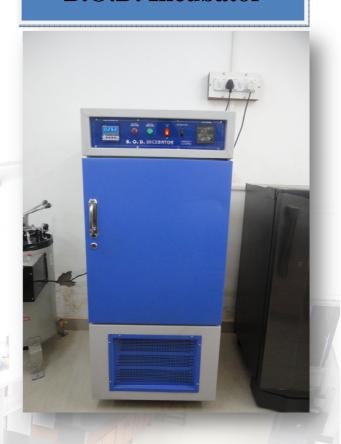

### **B.O.D.** Incubator

Jar Test Apparatus

**Magnetic Stireer with Hot Plate** 