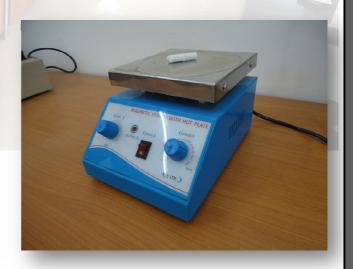

### **B.O.D.** Incubator

Jar Test Apparatus

**Magnetic Stireer with Hot Plate** 