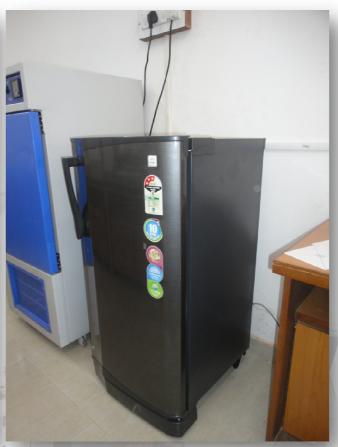

nd fixtures.

#### **List of Instruments:-**

- **Hardness Test Kit**
- **Alkalinity Of Water Test Kit**
- Jar Test Apparatus
- **Turbidity In Water Test Apparatus**
- **♣** Balance Electronic 200 Gm X 0.001 G (1 Mg) Sab 203
- Magnetic Stirrer With Hotplate 2 Ltr.
- **↓** Water Still (Manesty Type) Capacity Approx. 4 Ltr/Hr.
- **↓** pH Meter Table Model(Atc)-Model;101e
- **↓** Vertical Autoclaves:10''X18'',Mechanical Timer
- **BOD** Incubator With Cooling & Heating: 90 Lit.
- **Refrigerator: 170 Liter Capacity**
- **↓** Desiccator (20mm Id), Ordinary Glass
- **♣** Sound Level Meter
- COD Digester

#### **Instruments Picture:-**

### Autoclave



### **B.O.D.** Incubator



Jar Test Apparatus



**Magnetic Stireer with Hot Plate** 



### **Electronic Balance (0.001G)**

## Refrigerator





**Water Still** 

pH Meter