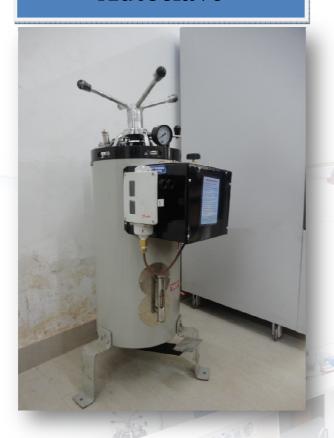

olume Index (SVI) of sewage sample.
- Measurement of air quality standard by High volume sampler
- Plumbing demonstration of accessories, fittings and fixtures.

#### **List of Instruments:-**

- **Hardness Test Kit**
- **Alkalinity Of Water Test Kit**
- Jar Test Apparatus
- **Turbidity In Water Test Apparatus**
- **♣** Balance Electronic 200 Gm X 0.001 G (1 Mg) Sab 203
- Magnetic Stirrer With Hotplate 2 Ltr.
- **↓** Water Still (Manesty Type) Capacity Approx. 4 Ltr/Hr.
- **↓** pH Meter Table Model(Atc)-Model;101e
- **↓** Vertical Autoclaves:10''X18'',Mechanical Timer
- **BOD** Incubator With Cooling & Heating: 90 Lit.
- **Refrigerator: 170 Liter Capacity**
- **↓** Desiccator (20mm Id), Ordinary Glass
- **♣** Sound Level Meter
- COD Digester

#### **Instruments Picture:-**

### Autoclave



### **B.O.D.** Incubator



Jar Test Apparatus



**Magnetic Stireer with Hot Plate** 



### **Electronic Balance (0.001G)**

## Refrigerator





**Water Still** 

pH Meter